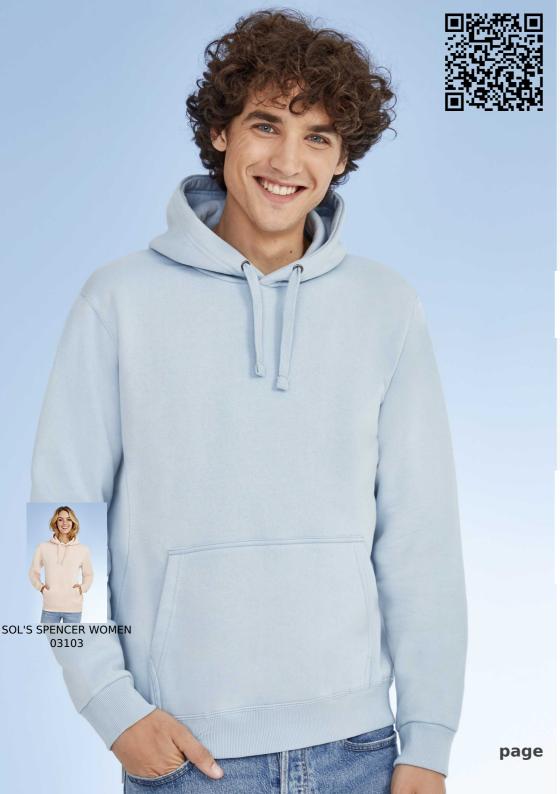

# SOL'S SPENCER

## **HOODED SWEATSHIRT**

#### **Style**

LSF (Low Shrinkage Fabric) FLEECE 280 80% ringspun cotton - 20% polyester Brushed lining Outside: 100% cotton

Front pouch pocket Cut and sewn Lined hood with drawcord 2x2 ribbed cuffs and hem Half moon inside collar Taped neck