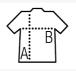

## **Style**

Crew neck with stitched V-detail 2x2 ribbed cuffs, collar and hem Set-in sleeves Cut and sewn Half moon inside collar Taped neck

| Sizes | XS    | S     | М     | L     | XL    | XXL   | 3XL   |
|-------|-------|-------|-------|-------|-------|-------|-------|
| A/B   | 70/48 | 71/51 | 72/54 | 73/57 | 74/60 | 75/63 | 76/66 |