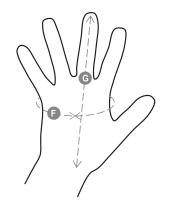

## Size Guide

| Taglie Internazionali    | XS            | S                 | М             | L    | XL   | XXL  |
|--------------------------|---------------|-------------------|---------------|------|------|------|
| Taglie Numeriche         | 6             | 7                 | 8             | 9    | 10   | 11   |
| ( <b>F</b> ) - <i>cm</i> | 15,2          | 17,8              | 20,3          | 22,9 | 25,4 | 27,9 |
| ( <b>F</b> ) - <i>in</i> | 6             | 7                 | 8             | 9    | 10   | 11   |
| ( <b>G</b> ) - <i>cm</i> | 16            | 17,1              | 18,2          | 19,2 | 20,4 | 21,5 |
| ( <b>G</b> ) - in        | 6 <b>-</b> 6½ | 6½ <del>-</del> 7 | 7 <b>-</b> 7½ | 71⁄2 | 8    | 81⁄2 |