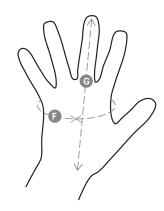

### **Size Guide**

| Taglie Internazionali    | XS     | S      | М      | L    | XL   | XXL  |
|--------------------------|--------|--------|--------|------|------|------|
| Taglie Numeriche         | 6      | 7      | 8      | 9    | 10   | 11   |
| ( <b>F</b> ) - <i>cm</i> | 15,2   | 17,8   | 20,3   | 22,9 | 25,4 | 27,9 |
| ( <b>F</b> ) - <i>in</i> | 6      | 7      | 8      | 9    | 10   | 11   |
| ( <b>G</b> ) - <i>cm</i> | 16     | 17,1   | 18,2   | 19,2 | 20,4 | 21,5 |
| ( <b>G</b> ) - in        | 6-61/2 | 61/2-7 | 7-71/2 | 71/2 | 8    | 81/2 |