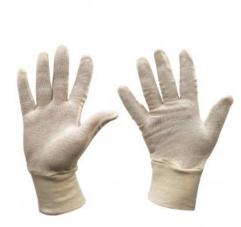

# **SOTTOGUANTO P/L**

000636-0117

Cotton glove liners with cuff, natural colour - Characteristics: soft - Strengths: fit, sensitivity - Areas of application: general handling in a dry environment.

**Composition:** 100% COTTON