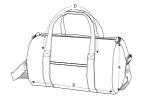

# STAU892-DUFFLE BAG

## Canvas duffle bag

- Grosgrain cotton ribbon stitched in half to make handle
- Grosgrain detachable straps
- Pocket at front between straps
- Inside pocket
- Nylon coil zip with silver metal zip puller on top and inside pocket
- Invisible zipper inside for easy decoration
- Single needle topstitch at handle attachment
- Grosgrain strap with box stitch