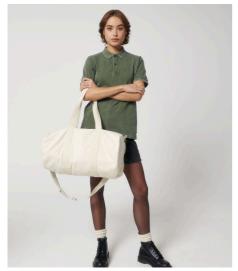

# STAU892-DUFFLE BAG

## Canvas duffle bag

- Grosgrain cotton ribbon stitched in half to make handle
- Grosgrain detachable straps
- Pocket at front between straps
- Inside pocket
- Nylon coil zip with silver metal zip puller on top and inside pocket
- Invisible zipper inside for easy decoration
- Single needle topstitch at handle attachment
- Grosgrain strap with box stitch

## Wash Instructions

Wash similar colours together, no ironing, wash inside out. Close all zips and remove detachable strap before washing.

|   | SIZES        | OS |
|---|--------------|----|
| Α | Height       | 27 |
| В | Length       | 51 |
| D | Strap Length | 61 |