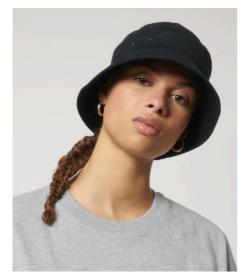

# STAU893 - BUCKET HAT

### Canvas bucket hat

- Embroidered eyelets
- Bottom rim edge finished with binding
- Twin needlle topstitch at side seams and top of hat circumference
- Topstitched brim