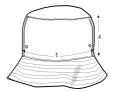

Wash similar colours together, no ironing on print, wash and iron inside out.

|   | SIZES         | S/M  | M/L |
|---|---------------|------|-----|
| Α | Height        | 8.5  | 8.5 |
| E | Circumference | 57.5 | 60  |