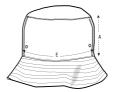

|   | SIZES         | S/M  | M/L |
|---|---------------|------|-----|
| Α | Height        | 8.5  | 8.5 |
| E | Circumference | 57.5 | 60  |