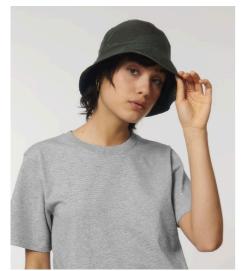

## STAU895 - LIGHTWEIGHT BUCKET HAT AOP

### **AOP** light bucket hat

- Metal eyelets
- Bottom rim edge finished with binding
- Twin needle topstitch at side seams and top of hat circumference
- Topstitched brim