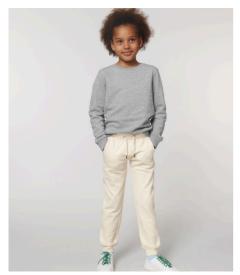

# STBK910-MINI SHAKE

## The kids' jogger pants

#### Medium Fit

- Self fabric waistband
- Round drawcords in matching body colour with metal tipping
- · Metal eyelets
- $\bullet\,$  Single jersey on inside waistband and inside pockets (in contrast for some colours)
- Side panels in self fabric
- Welt pocket at back
- 1x1 rib at bottom leg hem
- Flatlock topstitch on all seams
- CERTIFICATION/STOCK: Based on stock levels, majority is GOTS certified, but few quantities in certain colors are still OCS BLENDED. Please contact customer service for more information.