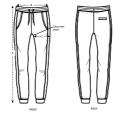

#### Medium Fit

- Self fabric waistband
- Round drawcords in matching body colour with metal tipping
- · Metal eyelets
- $\bullet\,$  Single jersey on inside waistband and inside pockets (in contrast for some colours)
- Side panels in self fabric
- Welt pocket at back
- 1x1 rib at bottom leg hem
- Flatlock topstitch on all seams
- CERTIFICATION/STOCK: Based on stock levels, majority is GOTS certified, but few quantities in certain colors are still OCS BLENDED. Please contact customer service for more information.

### Wash Instructions

Wash similar colours together, do not iron on print, wash and iron inside out.

| SIZES        | 3-4/98-104CM | 5-6/110-116CM | 7-8/122-128CM | 9-11/134-146CM | 12-14/152-164CM |
|--------------|--------------|---------------|---------------|----------------|-----------------|
| A Waist      | 25           | 26.5          | 29            | 32             | 35              |
| B Leg Length | 54           | 62            | 75            | 83             | 89              |
| C Thigh      | 19           | 20            | 21            | 23.5           | 26.5            |