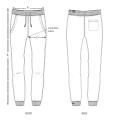

|   | SIZES      | XXS  | XS  | S    | М   | L   | XL   | XXL | 3XL |
|---|------------|------|-----|------|-----|-----|------|-----|-----|
| А | Waist      | 33.5 | 34  | 37   | 40  | 43  | 46   | 49  | 50  |
| В | Leg Length | 98   | 100 | 102  | 104 | 106 | 108  | 110 | 110 |
| С | Thigh      | 28   | 28  | 29.2 | 30  | 31  | 32.5 | 34  | 35  |

Some sizes are only available on a limited number of colours. Please check our webshop for latest information