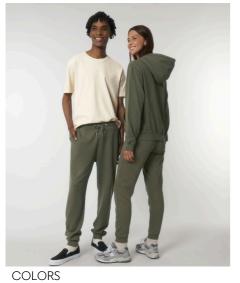

# UNISEX PANTS STBU576 - MOVER VINTAGE

## The unisex garment dyed jogger pants

Medium Fit

- 1x1 rib waistband
- Round drawcords in matching body colour with metal tipping
- Metal eyelets
- Pocket lining in single jersey
- Patch pocket at back
- 1x1 rib at bottom leg hem
- Waistband, pocket opening, rise seams and leg cuff with twin needle topstitch
- Slight shading on seams to give washed look. Aged colours, in addition, have irregular wash effect on fabric surface.
- Garment dyed product, each garment may vary in appearance, colour may bleed, follow our care label
- Read carefully print recommendations