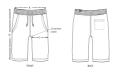

|   | SIZES      | XXS  | XS   | S  | М    | L    | XL   | XXL  | 3XL  |
|---|------------|------|------|----|------|------|------|------|------|
| Α | Waist      | 33.5 | 34   | 37 | 40   | 43   | 46   | 49   | 50   |
| В | Leg Length | 42   | 44   | 46 | 48   | 50   | 52   | 54   | 54   |
| С | Thigh      | 29.3 | 29.8 | 31 | 31.8 | 32.8 | 34.2 | 35.8 | 36.8 |