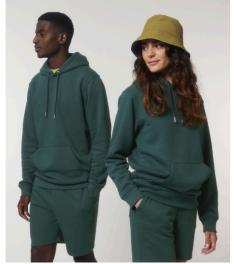

### The unisex jogger shorts

#### Medium Fit

- 1x1 rib waistband
- Round drawcords in matching body colour with metal tipping
- Metal eyelets
- Pocket lining in single jersey
- Patch pocket at back
- $\bullet\,$  Waistband, pocket opening and rise seams with twin needle topstitch
- Bottom hem with wide double needle topstitch