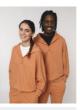

# STBU588 - DECKER WAVE TERRY

## The unisex relaxed jogger pants wave terry

#### Relaxed Fit

- Elastic at waistband and bottom hem
- Flat drawcords in matching body colour finish clean without tipping inside waistband
- Embroidered eyelets
- Pocket lining in single jersey
- Single Needle topstitch at pocket opening
- $\bullet\,$  Waistband, rise seams, inseam and leg cuff with double needle topstitch