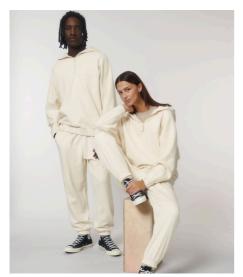

# STBU588 - DECKER WAVE TERRY

## The unisex relaxed jogger pants wave terry

#### Relaxed Fit

- Elastic at waistband and bottom hem
- Flat drawcords in matching body colour finish clean without tipping inside waistband
- Embroidered eyelets
- Pocket lining in single jersey
- Single Needle topstitch at pocket opening
- $\bullet\,$  Waistband, rise seams, inseam and leg cuff with double needle topstitch