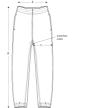

#### Wash Instructions

Wash similar colours together, no ironing on print, wash and iron inside out.

|   | SIZES      | XXS  | XS    | S     | М     | L     | XL    | XXL   | 3XL   |
|---|------------|------|-------|-------|-------|-------|-------|-------|-------|
| Α | Waist      | 33.5 | 35    | 37    | 39.5  | 42.5  | 45.5  | 48.5  | 49.5  |
| В | Leg Length | 100  | 100.5 | 101.5 | 103.5 | 105.5 | 107.5 | 109.5 | 109.5 |
| С | Thigh      | 32.5 | 32.5  | 34    | 35    | 36    | 37.5  | 39    | 40    |