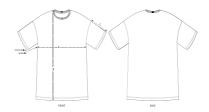

|   | SIZES         | S  | М  | L  |
|---|---------------|----|----|----|
| Α | Half Chest    | 53 | 58 | 64 |
| В | Body Length   | 82 | 86 | 90 |
| С | Sleeve Length | 20 | 21 | 22 |