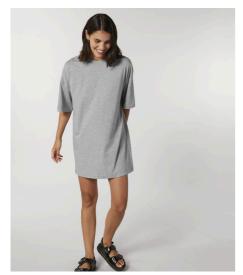

## The women's oversized t-shirt dress

Relaxed Fit

- Set-in sleeve
- Dropped shoulder
- 1x1 rib at neck collar
- Inside back neck tape in self fabric
- Sleeve hem and bottom hem with narrow double needle topstitch