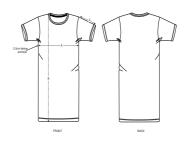

#### Size guide

|   | SIZES         | XS   | S  | М  | L  | XL |
|---|---------------|------|----|----|----|----|
| Α | Half Chest    | 46.5 | 49 | 52 | 55 | 58 |
| В | Body Length   | 86   | 88 | 90 | 92 | 93 |
| С | Sleeve Length | 19   | 19 | 20 | 20 | 21 |