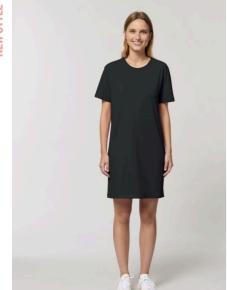

## The women's t-shirt dress

Single Jersey 100% Organic ring-spun combed cotton 180 GSM

- Set-in sleeve
- 1x1 rib at neck collar
- Inside back neck tape in self fabric
- Sleeve hem and bottom hem with wide double needle topstitch

## MEDIUM FIT

| XS | S | М | L | XL |
|----|---|---|---|----|
|    |   |   |   |    |