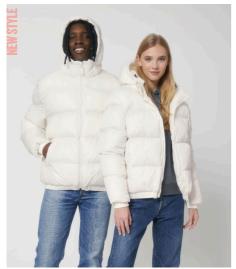

# The oversized puffer jacket

#### Oversized

- Set-in sleeve
- 1x1 Rib at sleeve cuff
- Elastic bottom hem
- Lined hood with adjustable plastic stoppers and elastic cords on inside
- Nylon zip at center front with chin guard
- Zipped welt pockets with extra grosgrain tape
- Self fabric half moon at back neck
- Inside zipped chest pocket
- $\bullet\,$  Grosgrain straps on inside for versatile and hands-free carrying
- $\bullet\,$  Inside zip opening at bottom hem and wearer's left chest for easy decoration