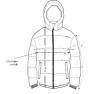

### Wash Instructions

Wash similar colours together, no ironing on print, wash and iron inside out. Close all zips before washing. Tumble dry very low temperature.

|   | SIZES         | XXS  | XS   | S    | М    | L    | XL   | XXL  | 3XL  |
|---|---------------|------|------|------|------|------|------|------|------|
| Α | Half Chest    | 56.5 | 57.5 | 61   | 64.5 | 68   | 71.5 | 75   | 78.5 |
| В | Body Length   | 64   | 66   | 71   | 76   | 78   | 80   | 82   | 84   |
| С | Sleeve Length | 61.5 | 62.5 | 66.5 | 68   | 69.5 | 71   | 72.5 | 72.5 |