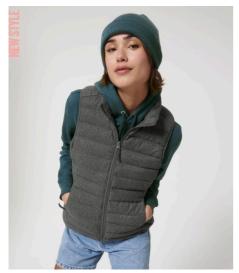

# The wool-like women's body warmer

#### Fitted

- Sleeveless
- High collar
- Reverse nylon zip at center front
- Zipped welt pockets with extra grosgrain puller
- Elastic tape binding at armhole
- Fully quilted
- Side panels for better shape
- Inside seams with binding finish
- $\bullet\;$  Bottom hem with adjustable plastic stopper and elastic cord