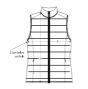

#### Fitted

- Sleeveless
- High collar
- Reverse nylon zip at center front
- Zipped welt pockets with extra grosgrain puller
- Elastic tape binding at armhole
- Fully quilted
- Side panels for better shape
- Inside seams with binding finish
- $\bullet\;$  Bottom hem with adjustable plastic stopper and elastic cord