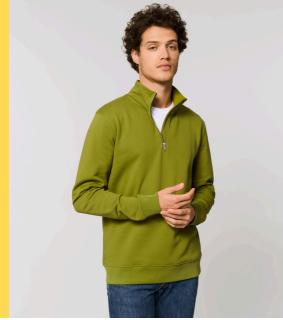

# The men's half zip sweatshirt

Brushed Sweatshirt 85% Organic ring-spun Combed Cotton, 15% Recycled Polyester 300 GSM

- Set-in sleeve
- Neck collar in self fabric
- Inside herringbone back neck tape
- Self fabric half moon at back neck
- Half zip at center front with inside facing
- 1x1 rib at sleeve hem and bottom hem
- $\bullet\;$  Armhole, sleeve hem and bottom hem with twin needle topstitch