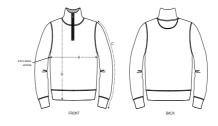

# The men's half zip sweatshirt

Brushed Sweatshirt 85% Organic ring-spun Combed Cotton, 15% Recycled Polyester 300 GSM

- Set-in sleeve
- Neck collar in self fabric
- Inside herringbone back neck tape
- Self fabric half moon at back neck
- Half zip at center front with inside facing
- 1x1 rib at sleeve hem and bottom hem
- $\bullet\;$  Armhole, sleeve hem and bottom hem with twin needle topstitch