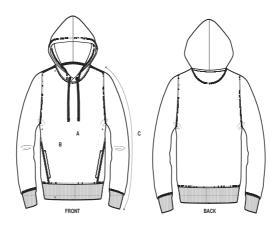

# The Unisex Side Pocket Hoodie Sweatshirt

Medium Fit XXS > 3XL 280 GSM

#### **Details**

- Set-in sleeves
- · Self fabric lined hood
- · Flat drawcords in matching body colour
- Embroidered buttonhole eyelets
- 1x1 rib at sleeves cuffs and bottom hem
- Slanted side seam with pockets
- 3 needles flatlock stitches on all seams
- Herringbone tape at insde back neck seam and inside of zipper
- Self fabric half moon at back neck

## Size Guide

|   | Sizes         | XXS  | XS   | S  | М    | L    | XL | XXL  | 3XL  |
|---|---------------|------|------|----|------|------|----|------|------|
| Α | Half Chest    | 46   | 48   | 50 | 54   | 57   | 60 | 64   | 68   |
| В | Body Length   | 59   | 62   | 66 | 70   | 72   | 74 | 76   | 78   |
| С | Sleeve Length | 56.5 | 58.5 | 63 | 65.5 | 67.5 | 68 | 68.5 | 68.5 |