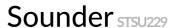

# The Unisex Side Pocket Hoodie Sweatshirt

Medium Fit XXS > 3XL 280 GSM

#### **Details**

- Set-in sleeves
- · Self fabric lined hood
- · Flat drawcords in matching body colour
- Embroidered buttonhole eyelets
- 1x1 rib at sleeves cuffs and bottom hem
- Slanted side seam with pockets
- 3 needles flatlock stitches on all seams
- Herringbone tape at insde back neck seam and inside of zipper
- Self fabric half moon at back neck

## Composition

Shell - Brushed 85% Cotton - Organic Ring Spun Combed, 15% Polyester - Recycled - , 280.0 GSM Fabric washed