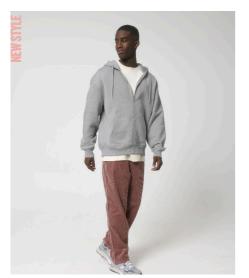

## UNISEX ZIP-THRU SWEATSHIRTS STSU953-LOCKER HEAVY

### The unisex heavy relaxed zip-thru sweatshirt

Relaxed Fit

- Set-in sleeve
- Double layered hood in self fabric
- Round drawcords in matching body colour with metal tipping
- Metal zipper and eyelets
- Herringbone tape at inside back neck and at inside of zipper
- Self fabric half moon at back neck
- 2x2 rib at sleeve hem and bottom hem
- Armhole, sleeve hem and bottom hem with twin needle topstitch

Kangaroo pocket at front

Combo options

Shell : Brushed , 100% Cotton - Organic Ring Spun Combed , Fabric washed , Light sueded , 500 GSM