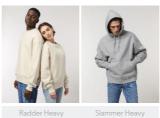

### The unisex heavy relaxed zip-thru sweatshirt

Relaxed Fit

- Set-in sleeve
- Double layered hood in self fabric
- Round drawcords in matching body colour with metal tipping
- Metal zipper and eyelets
- Herringbone tape at inside back neck and at inside of zipper
- Self fabric half moon at back neck
- 2x2 rib at sleeve hem and bottom hem
- Armhole, sleeve hem and bottom hem with twin needle topstitch

Kangaroo pocket at front

Combo options

Shell : Brushed , 100% Cotton - Organic Ring Spun Combed , Fabric washed , Light sueded , 500 GSM