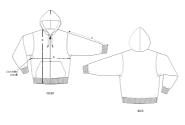

### The unisex heavy relaxed zip-thru sweatshirt

Relaxed Fit

- Set-in sleeve
- Double layered hood in self fabric
- Round drawcords in matching body colour with metal tipping
- Metal zipper and eyelets
- Herringbone tape at inside back neck and at inside of zipper
- Self fabric half moon at back neck
- 2x2 rib at sleeve hem and bottom hem
- Armhole, sleeve hem and bottom hem with twin needle topstitch

Kangaroo pocket at front

Combo options

Shell : Brushed , 100% Cotton - Organic Ring Spun Combed , Fabric washed , Light sueded , 500 GSM