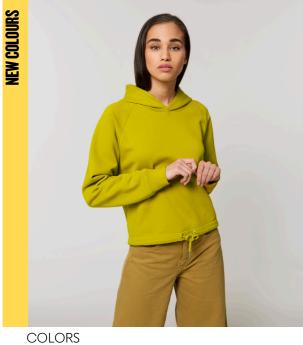

## WOMEN HOODIE SWEATSHIRTS STELLA BOWER STSW132

## The women's cropped hoodie sweatshirt

Brushed Sweatshirt

85% Organic ring-spun Combed Cotton, 15% Recycled Polyester 300 GSM

- Raglan sleeve
- Lined hood in single jersey
- Inside herringbone back neck tape
- Self fabric half moon at back neck
- Single needle topstitch at neckline and bottom hem
- 1x1 rib at sleeve hem with twin needle topstitch
- Round drawcords at bottom hem in matching body colour with metal tipping
- Metal eyelets