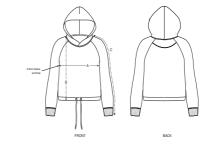

## The women's cropped hoodie sweatshirt

Brushed Sweatshirt

85% Organic ring-spun Combed Cotton, 15% Recycled Polyester 300 GSM

- Raglan sleeve
- Lined hood in single jersey
- Inside herringbone back neck tape
- Self fabric half moon at back neck
- Single needle topstitch at neckline and bottom hem
- 1x1 rib at sleeve hem with twin needle topstitch
- Round drawcords at bottom hem in matching body colour with metal tipping
- Metal eyelets

## Size guide

|   | SIZES         | XS   | S  | М    | L    | XL |
|---|---------------|------|----|------|------|----|
| А | Half Chest    | 50.5 | 53 | 56   | 59   | 62 |
| В | Body Length   | 55   | 57 | 59   | 61   | 62 |
| С | Sleeve Length | 67.8 | 69 | 70.5 | 71.8 | 73 |