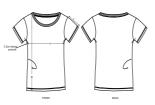

## The essential women's t-shirt

Medium Fit

• Set-in sleeve

- 1x1 rib at neck collar
- Inside back neck tape in self fabric
- Tubular construction
- Sleeve hem and bottom hem with narrow double topstitch

|   | SIZES         | XS | S  | М  | L  | XL | XXL | 3XL  |
|---|---------------|----|----|----|----|----|-----|------|
| А | Half Chest    | 42 | 45 | 48 | 51 | 54 | 57  | 60   |
| В | Body Length   | 62 | 64 | 66 | 68 | 69 | 69  | 69   |
| С | Sleeve Length | 15 | 15 | 16 | 16 | 17 | 17  | 17.5 |