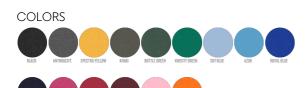

WHITES

ESSENTIAL HEATHERS

WHITE



WOMEN T-SHIRTS STTW039 - STELLA JAZZER

## The essential women's t-shirt

Medium Fit

• Set-in sleeve

- 1x1 rib at neck collar
- Inside back neck tape in self fabric
- Tubular construction
- Sleeve hem and bottom hem with narrow double topstitch

Combo options



Shell : Single Jersey , 100% Cotton - Organic Ring Spun Combed , Fabric washed , 150 GSM

## **Printing Specifications**

For suitable print techniques, please download our printing guide

Certifications & memberships



Wash Instructions

Wash similar colours together, no ironing on print, wash and iron inside out.





|   | SIZES         | XS | S  | М  | L  | XL | XXL | 3XL  |
|---|---------------|----|----|----|----|----|-----|------|
| А | Half Chest    | 42 | 45 | 48 | 51 | 54 | 57  | 60   |
| В | Body Length   | 62 | 64