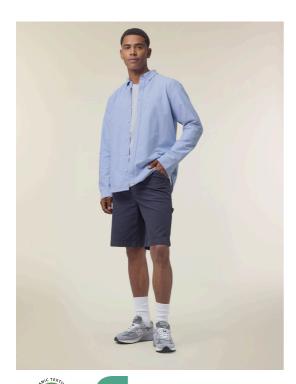

# The Men's Oxford Shirt

**Medium Fit** 

190 GSM

#### Details

- Button down collar with single needle topstiches
- Collar stand
- Front placket with single needle topstitches on each side

S > 3XL

- Forwarded shoulder
- Back yoke with box pleat
- Inside yoke in self fabric
- Set-in sleeves
- Sleeve placket with one button
- Cuff with two buttons
- Rounded cuff corners
- Double pleats at cuff seam

#### Composition

Shell - Oxford 100% Cotton - Organic Ring Spun Combed - , 190.0 GSM Garment washed