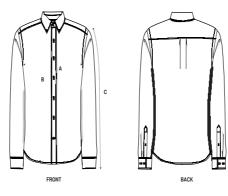

#### Details

- Button down collar with single needle topstiches
- Collar stand
- Front placket with single needle topstitches on each side

S > 3XL

- Forwarded shoulder
- Back yoke with box pleat
- Inside yoke in self fabric
- Set-in sleeves
- Sleeve placket with one button
- Cuff with two buttons
- Rounded cuff corners
- Double pleats at cuff seam

#### Size Guide

|   | Sizes         | S    | Μ    | L    | XL   | XXL  | 3XL  |
|---|---------------|------|------|------|------|------|------|
| А | Half Chest    | 53.5 | 56   | 60   | 64   | 68   | 72   |
| В | Body Length   | 73.8 | 75   | 77   | 79   | 81   | 83   |
| С | Sleeve Length | 66   | 66.5 | 67.5 | 68.5 | 69.5 | 70.5 |