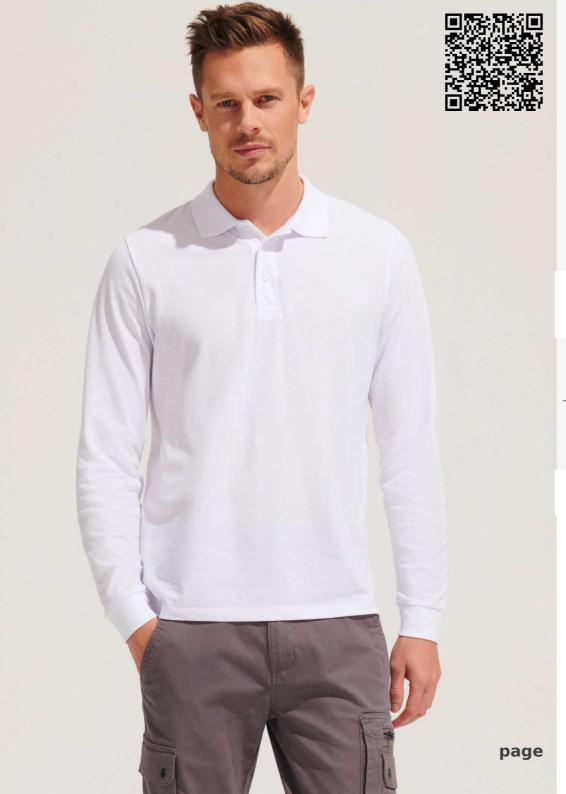

## UNISEX LONG SLEEVE POLYCOTTON POLO

Quality Style

65% polyester - 35% cotton

1x1 ribbed collar and cuffs

Neck tape Long sleeves

Placket with 3 tone-on-tone buttons Reinforced stitched on the shoulders

Cut and sewn

Spare button on the inner side seam

| Sizes | XS    | S     | M     | L     | XL    | XXL   | 3XL   | 4XL   | 5XL   |
|-------|-------|-------|-------|-------|-------|-------|-------|-------|-------|
| A/B   | 68/47 | 70/50 | 72/53 | 74/56 | 76/59 | 78/62 | 80/65 | 82/68 | 82/71 |
|       |       |       |       |       |       |       |       |       |       |