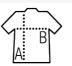

Spare button on the inner side seam

| Sizes | XS    | S     | M     | L     | XL    | XXL   | 3XL   | 4XL   | 5XL   |
|-------|-------|-------|-------|-------|-------|-------|-------|-------|-------|
| A/B   | 68/47 | 70/50 | 72/53 | 74/56 | 76/59 | 78/62 | 80/65 | 82/68 | 82/71 |
|       |       |       |       |       |       |       |       |       |       |