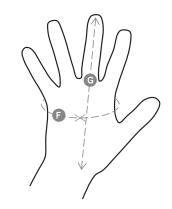

## **Size Guide**

| Taglie Internazionali | XS     | S      | М      | L    | XL   | XXL  |
|-----------------------|--------|--------|--------|------|------|------|
| Taglie Numeriche      | 6      | 7      | 8      | 9    | 10   | 11   |
| (F) - cm              | 15,2   | 17,8   | 20,3   | 22,9 | 25,4 | 27,9 |
| ( <b>F</b> ) - in     | 6      | 7      | 8      | 9    | 10   | 11   |
| ( <b>G</b> ) - cm     | 16     | 17,1   | 18,2   | 19,2 | 20,4 | 21,5 |
| ( <b>G</b> ) - in     | 6-61/2 | 61/2-7 | 7-71/2 | 7½   | 8    | 81/2 |