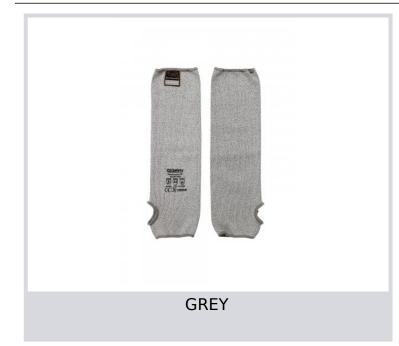

001493-0312

35 cm or 60 cm protective sleeve in SCY/HPPF/SPANDEX 13G, thumb ventilation, Velcro fastening - Features: sturdy, very resistant - Strengths: resistant to cuts - Areas of application: handling and assembly of cutting, dry or slightly oily items.

**Composition:** HSCY / HPPF / ELASTANE

**Appearance:** SLEEVE IN HSCY / HPPF / ELASTANE

Sizes:

Packaging: 10/100

MADE IN: MADE IN CHINA HS CODE: 61178080

## Colors