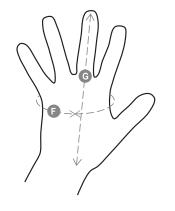

## Size Guide

| Taglie Internazionali    | XS            | S                 | М             | L    | XL   | XXL  |
|--------------------------|---------------|-------------------|---------------|------|------|------|
| Taglie Numeriche         | 6             | 7                 | 8             | 9    | 10   | 11   |
| ( <b>F</b> ) - <i>cm</i> | 15,2          | 17,8              | 20,3          | 22,9 | 25,4 | 27,9 |
| ( <b>F</b> ) - <i>in</i> | 6             | 7                 | 8             | 9    | 10   | 11   |
| ( <b>G</b> ) - <i>cm</i> | 16            | 17,1              | 18,2          | 19,2 | 20,4 | 21,5 |
| ( <b>G</b> ) - <i>in</i> | 6 <b>-</b> 6½ | 6½ <del>-</del> 7 | 7 <b>-</b> 7½ | 71⁄2 | 8    | 81/2 |