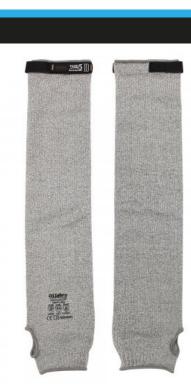

## **TAEKI#50L** 001514-0312

60 cm protective sleeve in SCY/HPPF/SPANDEX 13G, thumb ventilation, Velcro fastening - Features: sturdy, very resistant -Strengths: resistant to cuts - Areas of application: handling and assembly of cutting, dry or slightly oily items. **Composition:** HSCY / HPPF / ELASTANE **Appearance:** SLEEVE IN HSCY / HPPF / ELASTANE **Sizes: Packaging:** 10/100