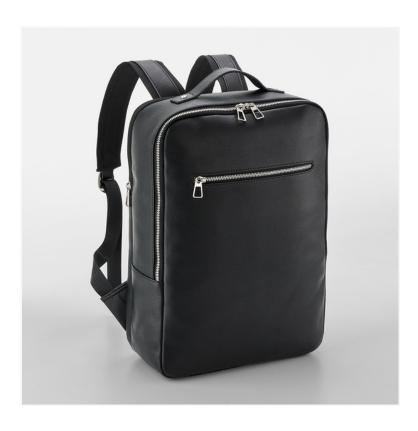

## **TAILORED LUXE BACKPACK**QD774

## **OVERVIEW**

Leather-Look PU Lining: 100% Recycled Polyester Contains 100% GRS certified recycled polyester, certified by Control Union CU811033 Two-way zippered opening for easy access Rear padded laptop compartment, compatible up to 16" Lining with hidden zip access for decoration Zippered front pocket Two internal slip pockets Internal water bottle holder Rear luggage strap TearAway label for ease of rebranding