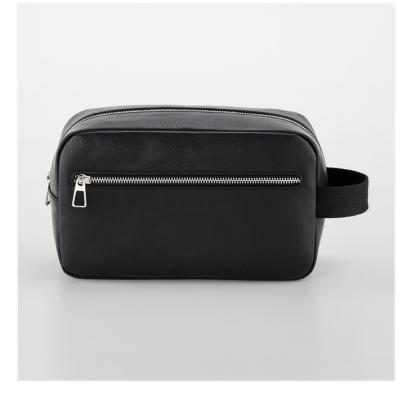

## TAILORED LUXE WASH BAG QD779

## **OVERVIEW**

Leather-Look PU Lining: 100% Recycled Polyester Contains 100% GRS certified recycled polyester, certified by Control Union CU811033 Two-way zippered opening for easy access Internal zippered pocket Zippered main compartment Zippered front pocket Two internal slip pockets TearAway label for ease of rebranding

## **PRODUCT SPECIFICATION**

| Approx Product Weight ( g )                | 324           |
|--------------------------------------------|---------------|
| Dimensions ( cm ) - width x height x depth | 25.5 x 16 x 9 |
| Capacity ( litres )                        | 4             |
| Approx Carton Weight ( kg )                | 8.5           |
| Carton Dimensions ( cm )                   | 59 x 38 x 72  |
| Carton Quantity                            | 24            |