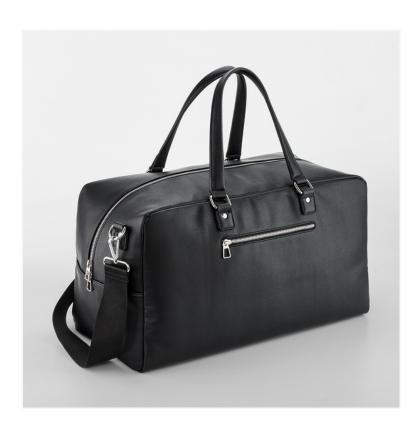

## **TAILORED LUXE WEEKENDER** QD778

## **OVERVIEW**

Leather-Look PU
Lining: 100% Recycled Polyester
Contains 100% GRS certified
recycled polyester, certified by
Control Union CU811033
Internal zippered pocket
Zippered front pocket
Two internal slip pockets
Lining with hidden zip access for decoration
Detachable adjustable shoulder strap
TearAway label for ease of
rebranding

## **PRODUCT SPECIFICATION**

| Approx Product Weight ( g )                | 1280           |
|--------------------------------------------|----------------|
| Dimensions ( cm ) - width x height x depth | 48 x 28 x 20   |
| Capacity ( litres )                        | 25             |
| Approx Carton Weight ( kg )                | 17.5           |
| Carton Dimensions ( cm )                   | 55.5 x 62 x 71 |
| Carton Quantity                            | 12             |

## **AVAILABLE COLOURS**

Black

Source: https://beechfieldbrands.com/products/qd778-tailored-luxe-weekender