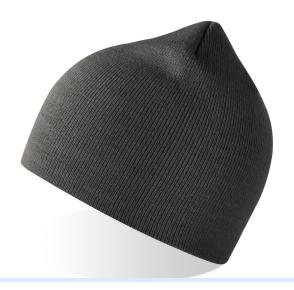

# MOOVER S S

Comfortable beanie in recycled polyester yarn. Double layer and circular machine finish. Soft hand feel for outdoor activities and everyday use.

### **Technical details**

Composition: Main fabric: 100% Polyester

Fabric: Main fabric: 100% recycled polyester

Layer: Double

Made in: China

Product weight kg: 0,060

Structure: Rib 1x1

Customs code: 6505.00.90