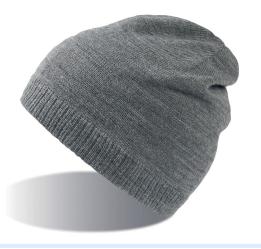

# **SNAPPY**

Soft acrylic beanie with jersey lining, in perfect outdoor and sportswear style.