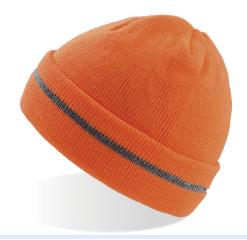

### Beanie with cuff

Turn up edge to protect your head from wind and cold.

### Reflective yarn

Special thread that refract the light creating a shiny effect.

# **WORKOUT**

Warm acrylic knit beanie with reflective silver yarn band.