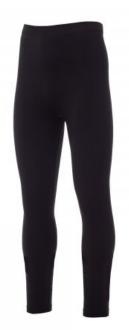

# **THERMO PRO 240 LPANT**

001528-0493

Men's thermal trousers, with elastic ribbed waist and bottoms. Ridges on the front and back, insert under the crotch, for a perfect anatomical fit. Weaves on the leg front and back to ensure proper breathability in the muscle areas.

**Composition:** 66% POLYAMIDE 26% POLYESTER 8% ELASTANE

**Appearance: SEAMLESS WELTER-WEIGHT** 

Weight: 240 GR/MQ

Sizes:

Packaging: 1/30

MADE IN: MADE IN CHINA

**HS CODE:** 62034311