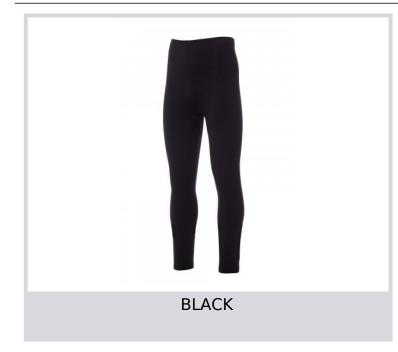

# **THERMO PRO 240 LPANT**

001528-0493

Men's thermal trousers, with elastic ribbed waist and bottoms. Ridges on the front and back, insert under the crotch, for a perfect anatomical fit. Weaves on the leg front and back to ensure proper breathability in the muscle areas.

**Composition:** 66% POLYAMIDE 26% POLYESTER 8% ELASTANE

**Appearance: SEAMLESS WELTER-WEIGHT** 

Weight: 240 GR/MQ

Sizes:

Packaging: 1/30

MADE IN: MADE IN CHINA

**HS CODE:** 62034311













#### Colors



#### **Size Guide**

| International Sizes | XXS     |       | XS |    | S   |     | M       |     | L   |     | XL      |      | XXL   |       | 3XL   |       | 4XL |     | 5XL |     |
|---------------------|---------|-------|----|----|-----|-----|---------|-----|-----|-----|---------|------|-------|-------|-------|-------|-----|-----|-----|-----|
| IT - DE             | 36      | 38    | 40 | 42 | 44  | 46  | 48      | 50  | 52  | 54  | 56      | 58   | 60    | 62    | 64    | 66    | 68  | 70  | 72  | 74  |
| FR - ES             | 32      | 34    | 36 | 38 | 40  | 42  | 44      | 46  | 48  | 50  | 52      | 54   | 56    | 58    | 60    | 62    | 64  | 66  | 68  | 70  |
| UK                  | 29      | 30    | 31 | 33 | 34  | 36  | 38      | 39  | 41  | 42  | 44      | 46   | 47    |