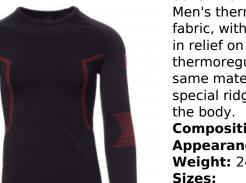

## **THERMO PRO 240 LS** 001527-0493

Men's thermal crew-neck jumper, long raglan sleeves. Soft, stretch fabric, with special weaves on the chest and back, propeller motifs in relief on the hips, to ensure correct breathability and constant thermoregulation. Ribbed neck, bottom and sleeve hems of the same material, for added comfort. Ergonomic tubular structure and special ridges on the elbows, to ensure a perfect fit to the shape of

Composition: 66% POLYAMIDE 26% POLYESTER 8% ELASTANE Appearance: SEAMLESS WELTER-WEIGHT Weight: 240 GR/MQ Packaging: 1/30

MADE IN: MADE IN CHINA **HS CODE:** 61099020

Colors

BLACK

| Size Guide               | de    |       |    |     |      |     |         |     |     |     |       |      |       |       |     |     |     |     | Washing instructions |       |          |              |    |                  |        |              |             |   |           |              |  |
|--------------------------|-------|-------|----|-----|------|-----|---------|-----|-----|-----|-------|------|-------|-------|-----|-----|-----|-----|----------------------|-------|----------|--------------|----|------------------|--------|--------------|-------------|---|-----------|--------------|--|
|                          |       |       |    |     |      |     |         |     |     |     |       |      |       |       |     |     |     |     |                      |       | <b>E</b> |              | C  |                  | 30     | $\bigotimes$ | $\boxtimes$ | 1 | $\bowtie$ | $\bigotimes$ |  |
| International Sizes      | XXS   |       | XS |     | S    |     | M       |     | L   |     | XL    |      | XXL   |       | 3XL |     | 4XL |     | 5XL                  |       | 1        |              |    |                  |        |              |             |   |           |              |  |
| IT - DE                  | 36    | 38    | 40 | 42  | 44   | 46  | 48      | 50  | 52  | 54  | 56    | 58   | 60    | 62    | 64  | 66  | 68  | 70  | 72                   | 74    | -17 .    | - <b>A</b>   | ,  |                  |        |              |             |   |           |              |  |
| FR - ES                  | 32    | 34    | 36 | 38  | 40   | 42  | 44      | 46  | 48  | 50  | 52    | 54   | 56    | 58    | 60  | 62  | 64  | 66  | 68                   | 70    | -11 M    |              | -Λ |                  |        |              |             |   |           |              |  |
| UK                       | 29    | 30    | 31 | 33  | 34   | 36  | 38      | 39  | 41  | 42  | 44    | 46   | 47    | 48    | 50  | 52  | 53  | 55  | 56                   | 58    | 11       |              | () | $\left( \right)$ |        |              |             |   |           |              |  |
| ( <b>G</b> ) - <i>cm</i> | 37    | 37    | 38 | 38  | 39   | 39  | 40      | 40  | 41  | 41  | 42,5  | 42,5 | 44    | 44    | 45  | 45  | 46  | 46  | 47                   | 47    | _i( ] )  | -B-          | -1 | \)_              | Certif | icatio       | ns          |   |           |              |  |
| ( <b>G</b> ) - in        | 141/2 | 141⁄2 | 15 | 15  | 15½  | 15½ | 15¾     | 15¾ | 16  | 16  | 16¾   | 16¾  | 171⁄4 | 171⁄4 | 17¾ | 17¾ | 18  | 18  | 18½                  | 181/2 | -174     | <b></b>      | }  | $\Lambda I =$    |        |              |             |   |           |              |  |
| ( <b>A</b> ) - <i>cm</i> | 72    | 76    | 80 | 84  | 88   | 92  | 96      | 100 | 104 | 108 | 112   | 116  | 120   | 124   | 128 | 132 | 136 | 140 | 144                  | 148   |          | m            |    | 6)               |        |              |             |   |           |              |  |
| ( <b>A</b> ) - in        | 28    | 30    | 31 | 33  | 34   | 36  | 38      | 39  | 41  | 42  | 44    | 46   | 47    | 48    | 50  | 52  | 53  | 55  | 56                   | 58    | 12       | - 11         |    | V                |        |              |             |   |           |              |  |
| ( <b>B</b> ) - <i>cm</i> | 64    | 68    | 72 | 74  | 76   | 80  | 84      | 88  | 92  | 96  | 100   | 104  | 108   | 112   | 116 | 120 | 124 | 128 | 132                  | 136   |          | D            |    |                  |        |              |             |   |           |              |  |
| ( <b>B</b> ) - <i>in</i> | 25    | 27    | 28 | 29  | 30   | 32  | 33      | 34  | 36  | 38  | 40    | 41   | 43    | 45    | 46  | 48  | 49  | 51  | 52                   | 54    | 1        | ١Л           |    |                  |        |              |             |   |           |              |  |
| ( <b>C</b> ) - <i>cm</i> | 80    | 84    | 88 | 90  | 92   | 96  | 100     | 104 | 108 | 112 | 116   | 120  | 124   | 128   | 132 | 136 | 140 | 144 | 148                  | 152   |          | ) ()         |    |                  |        |              |             |   |           |              |  |
| ( <b>C</b> ) - in        | 31    | 33    | 34 | 35  | 36   | 38  | 39      | 41  | 42  | 44  | 46    | 47   | 49    | 50    | 52  | 53  | 55  | 56  | 58                   | 59    | 1        | []]]         |    |                  |        |              |             |   |           |              |  |
| ( <b>D</b> ) - <i>cm</i> | 82    | 82    | 84 | 84  | 85   | 85  | 86      | 86  | 87  | 87  | 88    | 88   | 88    | 88    | 88  | 88  | 89  | 89  | 89                   | 89    | 1        | 1 //         |    |                  |        |              |             |   |           |              |  |
| ( <b>D</b> ) - in        | 32    | 32    | 33 | 33  | 33   | 33  | 33      | 33  | 34  | 34  | 34    | 34   | 34    | 34    | 34  | 34  | 35  | 35  | 35                   | 35    | 1        | $\Lambda / $ | 1  |                  |        |              |             |   |           |              |  |
| ( <b>E</b> ) - <i>cm</i> |       | 170/  |    | 175 | /187 |     | 175/189 |     |     |     |       |      |       |       |     |     |     | 1(  |                      |       |          |              |    |                  |        |              |             |   |           |              |  |
| (E) - <i>in</i>          | 67/71 |       |    |     |      |     | 69/73   |     |     |     | 69/75 |      |       |       |     |     |     |     |                      |       |          | 254          | 15 |                  |        |              |             |   |           |              |  |