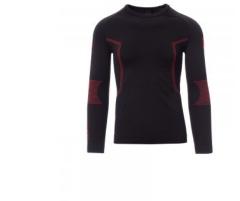

## **THERMO PRO 240 LS** 001527-0493

Men's thermal crew-neck jumper, long raglan sleeves. Soft, stretch fabric, with special weaves on the chest and back, propeller motifs in relief on the hips, to ensure correct breathability and constant thermoregulation. Ribbed neck, bottom and sleeve hems of the same material, for added comfort. Ergonomic tubular structure and special ridges on the elbows, to ensure a perfect fit to the shape of

Composition: 66% POLYAMIDE 26% POLYESTER 8% ELASTANE Appearance: SEAMLESS WELTER-WEIGHT Weight: 240 GR/MQ Packaging: 1/30

MADE IN: MADE IN CHINA **HS CODE:** 61099020

Colors

BLACK

| Size Guide               | de    |       |    |     |      |     |         |     |     |     |       |      |       |       |     |     |     |     | Washing instructions |       |          |              |    |                  |        |              |             |   |           |              |  |
|--------------------------|-------|-------|----|-----|------|-----|---------|-----|-----|-----|-------|------|-------|-------|-----|-----|-----|-----|----------------------|-------|----------|--------------|----|------------------|--------|--------------|-------------|---|-----------|--------------|--|
|                          |       |       |    |     |      |     |         |     |     |     |       |      |       |       |     |     |     |     |                      |       | <b>E</b> |              | C  |                  | 30     | $\bigotimes$ | $\boxtimes$ | 1 | $\bowtie$ | $\bigotimes$ |  |
| International Sizes      | XXS   |       | XS |     | S    |     | M       |     | L   |     | XL    |      | XXL   |       | 3XL |     | 4XL |     | 5XL                  |       | 1        |              |    |                  |        |              |             |   |           |              |  |
| IT - DE                  | 36    | 38    | 40 | 42  | 44   | 46  | 48      | 50  | 52  | 54  | 56    | 58   | 60    | 62    | 64  | 66  | 68  | 70  | 72                   | 74    | -17 .    | - <b>A</b>   | ,  |                  |        |              |             |   |           |              |  |
| FR - ES                  | 32    | 34    | 36 | 38  | 40   | 42  | 44      | 46  | 48  | 50  | 52    | 54   | 56    | 58    | 60  | 62  | 64  | 66  | 68                   | 70    | -11 M    |              | -Λ |                  |        |              |             |   |           |              |  |
| UK                       | 29    | 30    | 31 | 33  | 34   | 36  | 38      | 39  | 41  | 42  | 44    | 46   | 47    | 48    | 50  | 52  | 53  | 55  | 56                   | 58    | 11       |              | () | $\left( \right)$ |        |              |             |   |           |              |  |
| ( <b>G</b> ) - <i>cm</i> | 37    | 37    | 38 | 38  | 39   | 39  | 40      | 40  | 41  | 41  | 42,5  | 42,5 | 44    | 44    | 45  | 45  | 46  | 46  | 47                   | 47    | _i( ] )  | -B-          | -1 | \)_              | Certif | icatio       | ns          |   |           |              |  |
| ( <b>G</b> ) - in        | 141/2 | 141⁄2 | 15 | 15  | 15½  | 15½ | 15¾     | 15¾ | 16  | 16  | 16¾   | 16¾  | 171⁄4 | 171⁄4 | 17¾ | 17¾ | 18  | 18  | 18½                  | 181/2 | -174     | <b></b>      | }  | $\Lambda I =$    |        |              |             |   |           |              |  |
| ( <b>A</b> ) - <i>cm</i> | 72    | 76    | 80 | 84  | 88   | 92  | 96      | 100 | 104 | 108 | 112   | 116  | 120   | 124   | 128 | 132 | 136 | 140 | 144                  | 148   |          | m            |    | 6)               |        |              |             |   |           |              |  |
| ( <b>A</b> ) - in        | 28    | 30    | 31 | 33  | 34   | 36  | 38      | 39  | 41  | 42  | 44    | 46   | 47    | 48    | 50  | 52  | 53  | 55  | 56                   | 58    | 12       | - 11         |    | V                |        |              |             |   |           |              |  |
| ( <b>B</b> ) - <i>cm</i> | 64    | 68    | 72 | 74  | 76   | 80  | 84      | 88  | 92  | 96  | 100   | 104  | 108   | 112   | 116 | 120 | 124 | 128 | 132                  | 136   |          | D            |    |                  |        |              |             |   |           |              |  |
| ( <b>B</b> ) - <i>in</i> | 25    | 27    | 28 | 29  | 30   | 32  | 33      | 34  | 36  | 38  | 40    | 41   | 43    | 45    | 46  | 48  | 49  | 51  | 52                   | 54    | 1        | ١Л           |    |                  |        |              |             |   |           |              |  |
| ( <b>C</b> ) - <i>cm</i> | 80    | 84    | 88 | 90  | 92   | 96  | 100     | 104 | 108 | 112 | 116   | 120  | 124   | 128   | 132 | 136 | 140 | 144 | 148                  | 152   |          | ) ()         |    |                  |        |              |             |   |           |              |  |
| ( <b>C</b> ) - in        | 31    | 33    | 34 | 35  | 36   | 38  | 39      | 41  | 42  | 44  | 46    | 47   | 49    | 50    | 52  | 53  | 55  | 56  | 58                   | 59    | 1        | []]]         |    |                  |        |              |             |   |           |              |  |
| ( <b>D</b> ) - <i>cm</i> | 82    | 82    | 84 | 84  | 85   | 85  | 86      | 86  | 87  | 87  | 88    | 88   | 88    | 88    | 88  | 88  | 89  | 89  | 89                   | 89    | 1        | 1 //         |    |                  |        |              |             |   |           |              |  |
| ( <b>D</b> ) - in        | 32    | 32    | 33 | 33  | 33   | 33  | 33      | 33  | 34  | 34  | 34    | 34   | 34    | 34    | 34  | 34  | 35  | 35  | 35                   | 35    | 1        | $\Lambda / $ | 1  |                  |        |              |             |   |           |              |  |
| ( <b>E</b> ) - <i>cm</i> |       | 170/  |    | 175 | /187 |     | 175/189 |     |     |     |       |      |       |       |     |     |     | 1(  |                      |       |          |              |    |                  |        |              |             |   |           |              |  |
| (E) - <i>in</i>          | 67/71 |       |    |     |      |     | 69/73   |     |     |     | 69/75 |      |       |       |     |     |     |     |                      |       |          | 254          | 15 |                  |        |              |             |   |           |              |  |