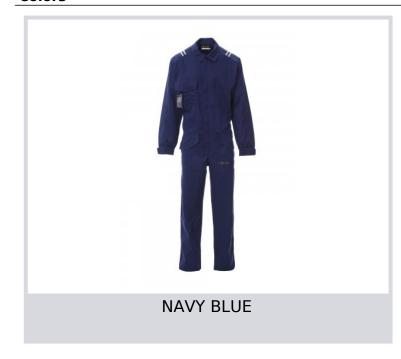

5-0086

Antistatic, antacid, flame-retardant and arc flash-resistant overalls suitable for welders. Front zip with double pull covered by flap and Velcro fastening, fitted sleeves with elasticated cuffs and Velcrotape fastenings for further adjustments. Elasticated waist at back and gusset for greater ease of movement. Contrasting reinforced double seams on sleeves, sides and back. Two large waist pockets, one right-side breast pocket with pen holder and two back pockets, all with flap and Velcro fastenings. Retro-reflective 3M stripes on shoulders, yoke and back pocket. Detachable plastic badge holder.

**Composition:** 98% COTTON + 2% Dissipative fibre

Appearance: MULTI-PRO TWILL

Weight: 280 GR/MQ

Sizes:

Packaging: 1/10

MADE IN: MADE IN PAKISTAN

**HS CODE:** 62113210

#### Colors



### **Size Guide**

| International Sizes | XXS     |       | XS |    | S   |     | M       |     | L   |     | XL      |      | XXL   |       | 3XL   |       | 4XL |     | 5XL |     |
|---------------------|---------|-------|----|----|-----|-----|---------|-----|-----|-----|---------|------|-------|-------|-------|-------|-----|-----|-----|-----|
| IT - DE             | 36      | 38    | 40 | 42 | 44  | 46  | 48      | 50  | 52  | 54  | 56      | 58   | 60    | 62    | 64    | 66    | 68  | 70  | 72  | 74  |
| FR - ES             | 32      | 34    | 36 | 38 | 40  | 42  | 44      | 46  | 48  | 50  | 52      | 54   | 56    | 58    | 60    | 62    | 64  | 66  | 68  | 70  |
| UK                  | 29      | 30    | 31 | 33 | 34  | 36  | 38      | 39  | 41  | 42  | 44      | 46   | 47    | 4