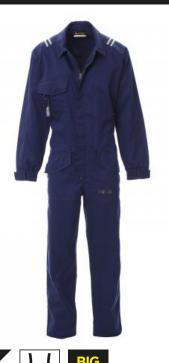

# **TOTAL-PRO 2.0**

001485-0086

Antistatic, antacid, flame-retardant and arc flash-resistant overalls suitable for welders. Front zip with double pull covered by flap and Velcro fastening, fitted sleeves with elasticated cuffs and Velcrotape fastenings for further adjustments. Elasticated waist at back and gusset for greater ease of movement. Contrasting reinforced double seams on sleeves, sides and back. Two large waist pockets, one right-side breast pocket with pen holder and two back pockets, all with flap and Velcro fastenings. Retro-reflective 3M stripes on shoulders, yoke and back pocket. Detachable plastic badge holder.

**Composition:** 98% COTTON + 2% Dissipative fibre

Appearance: MULTI-PRO TWILL

Weight: 280 GR/MQ

Sizes:

Packaging: 1/10

MADE IN: MADE IN PAKISTAN

**HS CODE:** 62113210