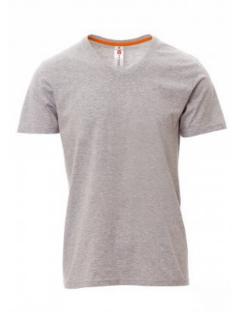

# **V-NECK MELANGE**

000909-0252

Men's short-sleeved V neck t-shirt, with 1.5 cm spandex mix rib neckband with top stitching on the front, contrasting shoulder-toshoulder reinforcement tape visible on the inside collar, stretch seams, tubular design.

**Composition:** 93% COTTON + 7% VISCOSE **Appearance:** JERSEY WITH 7%VISCOSE

Weight: 150 GR/MQ

Sizes:

Packaging: 5/100

MADE IN: MADE IN BANGLADESH

**HS CODE:** 61091000