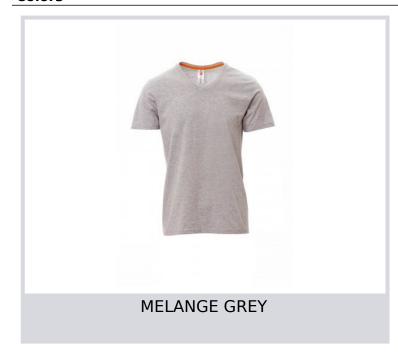

# **V-NECK MELANGE**

000909-0252

Men's short-sleeved V neck t-shirt, with 1.5 cm spandex mix rib neckband with top stitching on the front, contrasting shoulder-toshoulder reinforcement tape visible on the inside collar, stretch seams, tubular design.

**Composition:** 93% COTTON + 7% VISCOSE **Appearance:** JERSEY WITH 7%VISCOSE

Weight: 150 GR/MQ

Sizes:

Packaging: 5/100

MADE IN: MADE IN BANGLADESH

**HS CODE:** 61091000

#### Colors