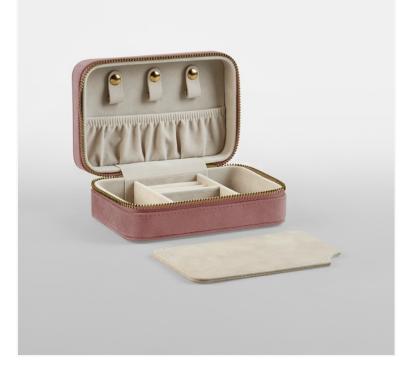

## **OVERVIEW**

100% Recycled Polyester Velvet Lining: 100% Recycled Polyester Velvet Designed to store rings, earrings and necklaces Zippered main compartment Internal pocket and compartments Protective velvet lining Three secure necklace hooks Earring and ring rolls High shine gold metal zip and puller Removable decoration panel TearAway label for ease of rebranding

## **PRODUCT SPECIFICATION**

| Approx Product Weight (g)                  | 190            |
|--------------------------------------------|----------------|
| Dimensions ( cm ) - width x height x depth | 15 x 10 x 5.9  |
| Approx Carton Weight ( kg )                | 10             |
| Carton Dimensions ( cm )                   | 65 x 34 x 26.5 |
| Carton Quantity                            | 40             |
| Poly Bag Qty                               | 1              |