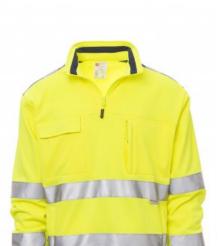

## **VISION**

000345-0018

Men's high-visibility sweatshirt with 3M stripes, nylon half zip with metal pull, stretch rib cuffs and hem, two front pockets with concealed zip, one LOCK SYSTEM breast pocket with detachable, foldaway badge holder and one zip pocket with reinforced seams