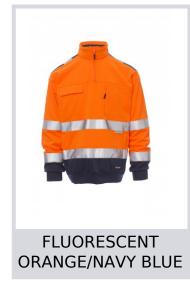

## **VISION**

000345-0018

Men's high-visibility sweatshirt with 3M stripes, nylon half zip with metal pull, stretch rib cuffs and hem, two front pockets with concealed zip, one LOCK SYSTEM breast pocket with detachable, foldaway badge holder and one zip pocket with reinforced seams

**Composition:** 100% POLYESTER

**Appearance: BRUSHED** Weight: 240 GR/MQ

Sizes:

Packaging: 1/20

MADE IN: MADE IN CHINA

**HS CODE:** 61103091

## Colors



















## **Size Guide**

| International Sizes | XXS     |       | XS |    | S   |     | M       |     | L   |     | XL      |       | XXL   |       | 3XL   |       | 4XL |     | 5XL |     |
|---------------------|---------|-------|----|----|-----|-----|---------|-----|-----|-----|---------|-------|-------|-------|-------|-------|-----|-----|-----|-----|
| IT - DE             | 36      | 38    | 40 | 42 | 44  | 46  | 48      | 50  | 52  | 54  | 56      | 58    | 60    | 62    | 64    | 66    | 68  | 70  | 72  | 74  |
| FR - ES             | 32      | 34    | 36 | 38 | 40  | 42  | 44      | 46  | 48  | 50  | 52      | 54    | 56    | 58    | 60    | 62    | 64  | 66  | 68  | 70  |
| UK                  | 29      | 30    | 31 | 33 | 34  | 36  | 38      | 39  | 41  | 42  | 44