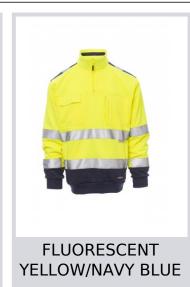

## **VISION**

000345-0018

Men's high-visibility sweatshirt with 3M stripes, nylon half zip with metal pull, stretch rib cuffs and hem, two front pockets with concealed zip, one LOCK SYSTEM breast pocket with detachable, foldaway badge holder and one zip pocket with reinforced seams

**Composition:** 100% POLYESTER

**Appearance: BRUSHED** Weight: 240 GR/MQ

Sizes:

Packaging: 1/20

MADE IN: MADE IN CHINA

**HS CODE:** 61103091

## Colors



















## **Size Guide**

| International Sizes | XXS     |       | XS |    | S   |     | M       |     | L   |     | XL      |       | XXL   |       | 3XL   |       | 4XL |     | 5XL |     |
|---------------------|---------|-------|----|----|-----|-----|---------|-----|-----|-----|---------|-------|-------|-------|-------|-------|-----|-----|-----|-----|
| IT - DE             | 36      | 38    | 40 | 42 | 44  | 46  | 48      | 50  | 52  | 54  | 56      | 58    | 60    | 62    | 64    | 66    | 68  | 70  | 72  | 74  |
| FR - ES             | 32      | 34    | 36 | 38 | 40  | 42  | 44      | 46  | 48  | 50  | 52      | 54    | 56    | 58    | 60    | 62    | 64  | 66  | 68  | 70  |
| UK                  | 29      | 30    | 31 | 33 | 34  | 36  | 38      | 39  | 41  | 42  | 44      |