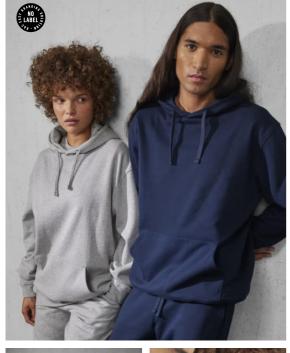

#### **Color Note**

\*Colours available in 4XL & 5XL: Navy - Black - Sport Grey

Pair the B&C ID.333 Hoodie with the B&C ID.000 Sweatpant for an effortlessly cool look. This genderneutral hoodie has a modern dropped shoulder cut, soft, durable 100% cotton-faced fabric for excellent printability and a label-free neck for easy customisation. An extensive size range (XS-5XL) and 18 vibrant colours make this adaptable hoodie a popular choice for every occasion. For coordinated looks for everyone, combine it with B&C ID.333 Hoodie /kids.

### Features

True gender-neutral style with side seams

Classic modern relaxed fit for all occasions

100% cotton face with excellent printability and handfeel

Set-in sleeves with a slight dropped shoulder enhance mobility

Expertly designed single jersey lined hood for a flawless fit

Kangaroo pocket thoughtfully crafted for comfortable hand placement and secure storage.

Classic cuffs and bottom hem in 1×1 rib with elastane

9 sizes: XS-5XL

18 classic and contemporary colours to cover any need: from promotional and workwear, to academic and

"B&C No Label"solution for easy rebranding

Optimal combination of quality and affordability, ideal for high volumes