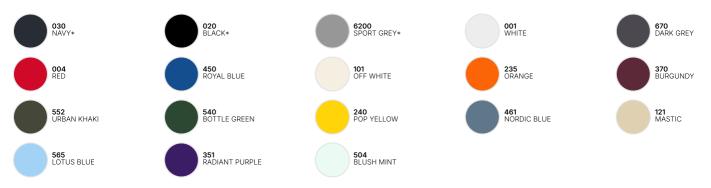

#### **Color Note**

\*Colours available in 4XL & 5XL: Navy - Black - Sport Grey

Pair the B&C ID.333 Hoodie with the B&C ID.000 Sweatpant for an effortlessly cool look. This genderneutral hoodie has a modern dropped shoulder cut, soft, durable 100% cotton-faced fabric for excellent printability and a label-free neck for easy customisation. An extensive size range (XS-5XL) and 18 vibrant colours make this adaptable hoodie a popular choice for every occasion. For coordinated looks for everyone, combine it with B&C ID.333 Hoodie /kids.

9 sizes: XS-5XL

18 classic and contemporary colours to cover any need: from promotional and workwear, to academic and

"B&C No Label"solution for easy rebranding

Optimal combination of quality and affordability, ideal for high volumes

### Colors