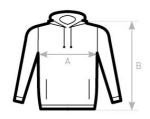

#### Size Guide

| B&C ID.333 HOODIE WG005  A HALF CHEST  B BODY LENGTH FROM NECK POINT                                                                                                                                                                                                                                                                                                                                                                                                                                                                                                                                                                                                                                                                                                                                                                                                                                                                                                                                                                                                                                                                                                                                                                                                                                                                                                                                                                                                                                                                                                                                                                                                                                                                                                                                                                                                                                                                                                                                                                                                                                                           | XS<br>51<br>67 | 5<br>54<br>69 | M<br>57,5<br>71 | 61<br>73 | XL<br>64,5<br>75 | 2XL<br>68<br>77 | 3XL<br>72<br>78 | 4XL<br>76<br>79 | 5XL<br>80<br>80 |
|--------------------------------------------------------------------------------------------------------------------------------------------------------------------------------------------------------------------------------------------------------------------------------------------------------------------------------------------------------------------------------------------------------------------------------------------------------------------------------------------------------------------------------------------------------------------------------------------------------------------------------------------------------------------------------------------------------------------------------------------------------------------------------------------------------------------------------------------------------------------------------------------------------------------------------------------------------------------------------------------------------------------------------------------------------------------------------------------------------------------------------------------------------------------------------------------------------------------------------------------------------------------------------------------------------------------------------------------------------------------------------------------------------------------------------------------------------------------------------------------------------------------------------------------------------------------------------------------------------------------------------------------------------------------------------------------------------------------------------------------------------------------------------------------------------------------------------------------------------------------------------------------------------------------------------------------------------------------------------------------------------------------------------------------------------------------------------------------------------------------------------|----------------|---------------|-----------------|----------|------------------|-----------------|-----------------|-----------------|-----------------|
| 23 (24 (25 ) 24 (25 ) 25 (25 ) 24 (25 ) 25 (25 ) 25 (25 ) 25 (25 ) 25 (25 ) 25 (25 ) 25 (25 ) 25 (25 ) 25 (25 ) 25 (25 ) 25 (25 ) 25 (25 ) 25 (25 ) 25 (25 ) 25 (25 ) 25 (25 ) 25 (25 ) 25 (25 ) 25 (25 ) 25 (25 ) 25 (25 ) 25 (25 ) 25 (25 ) 25 (25 ) 25 (25 ) 25 (25 ) 25 (25 ) 25 (25 ) 25 (25 ) 25 (25 ) 25 (25 ) 25 (25 ) 25 (25 ) 25 (25 ) 25 (25 ) 25 (25 ) 25 (25 ) 25 (25 ) 25 (25 ) 25 (25 ) 25 (25 ) 25 (25 ) 25 (25 ) 25 (25 ) 25 (25 ) 25 (25 ) 25 (25 ) 25 (25 ) 25 (25 ) 25 (25 ) 25 (25 ) 25 (25 ) 25 (25 ) 25 (25 ) 25 (25 ) 25 (25 ) 25 (25 ) 25 (25 ) 25 (25 ) 25 (25 ) 25 (25 ) 25 (25 ) 25 (25 ) 25 (25 ) 25 (25 ) 25 (25 ) 25 (25 ) 25 (25 ) 25 (25 ) 25 (25 ) 25 (25 ) 25 (25 ) 25 (25 ) 25 (25 ) 25 (25 ) 25 (25 ) 25 (25 ) 25 (25 ) 25 (25 ) 25 (25 ) 25 (25 ) 25 (25 ) 25 (25 ) 25 (25 ) 25 (25 ) 25 (25 ) 25 (25 ) 25 (25 ) 25 (25 ) 25 (25 ) 25 (25 ) 25 (25 ) 25 (25 ) 25 (25 ) 25 (25 ) 25 (25 ) 25 (25 ) 25 (25 ) 25 (25 ) 25 (25 ) 25 (25 ) 25 (25 ) 25 (25 ) 25 (25 ) 25 (25 ) 25 (25 ) 25 (25 ) 25 (25 ) 25 (25 ) 25 (25 ) 25 (25 ) 25 (25 ) 25 (25 ) 25 (25 ) 25 (25 ) 25 (25 ) 25 (25 ) 25 (25 ) 25 (25 ) 25 (25 ) 25 (25 ) 25 (25 ) 25 (25 ) 25 (25 ) 25 (25 ) 25 (25 ) 25 (25 ) 25 (25 ) 25 (25 ) 25 (25 ) 25 (25 ) 25 (25 ) 25 (25 ) 25 (25 ) 25 (25 ) 25 (25 ) 25 (25 ) 25 (25 ) 25 (25 ) 25 (25 ) 25 (25 ) 25 (25 ) 25 (25 ) 25 (25 ) 25 (25 ) 25 (25 ) 25 (25 ) 25 (25 ) 25 (25 ) 25 (25 ) 25 (25 ) 25 (25 ) 25 (25 ) 25 (25 ) 25 (25 ) 25 (25 ) 25 (25 ) 25 (25 ) 25 (25 ) 25 (25 ) 25 (25 ) 25 (25 ) 25 (25 ) 25 (25 ) 25 (25 ) 25 (25 ) 25 (25 ) 25 (25 ) 25 (25 ) 25 (25 ) 25 (25 ) 25 (25 ) 25 (25 ) 25 (25 ) 25 (25 ) 25 (25 ) 25 (25 ) 25 (25 ) 25 (25 ) 25 (25 ) 25 (25 ) 25 (25 ) 25 (25 ) 25 (25 ) 25 (25 ) 25 (25 ) 25 (25 ) 25 (25 ) 25 (25 ) 25 (25 ) 25 (25 ) 25 (25 ) 25 (25 ) 25 (25 ) 25 (25 ) 25 (25 ) 25 (25 ) 25 (25 ) 25 (25 ) 25 (25 ) 25 (25 ) 25 (25 ) 25 (25 ) 25 (25 ) 25 (25 ) 25 (25 ) 25 (25 ) 25 (25 ) 25 (25 ) 25 (25 ) 25 (25 ) 25 (25 ) 25 (25 ) 25 (25 ) 25 (25 ) 25 (25 ) 25 (25 ) 25 (25 ) 25 (25 ) 25 (25 ) 25 (25 ) 25 (25 ) 25 (25 ) 25 (25 ) |                | 07            | , ,             | /3       | / 3              | ,,              | 70              | , ,             |                 |