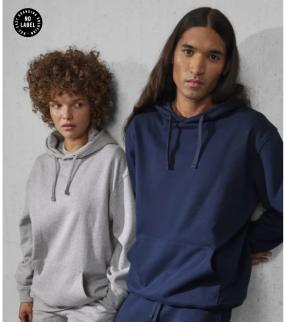

#### **Color Note**

\*Colours available in 4XL & 5XL: Navy - Black - Sport Grey

Pair the B&C ID.333 Hoodie with the B&C ID.000 Sweatpant for an effortlessly cool look. This genderneutral hoodie has a modern dropped shoulder cut, soft, durable 100% cotton-faced fabric for excellent printability and a label-free neck for easy customisation. An extensive size range (XS-5XL) and 18 vibrant colours make this adaptable hoodie a popular choice for every occasion. For coordinated looks for everyone, combine it with B&C ID.333 Hoodie /kids.

### Features

True gender-neutral style with side seams

Classic modern relaxed fit for all occasions

100% cotton face with excellent printability and handfeel

Set-in sleeves with a slight dropped shoulder enhance mobility

Expertly designed single jersey lined hood for a flawless fit

Kangaroo pocket thoughtfully crafted for comfortable hand placement and secure storage.

Classic cuffs and bottom hem in 1×1 rib with elastane

9 sizes: XS-5XL

18 classic and contemporary colours to cover any need: from promotional and workwear, to academic and

"B&C No Label"solution for easy rebranding

Optimal combination of quality and affordability, ideal for high volumes