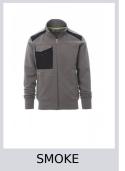

# **WORK 2.0**

001382-0001

Men's sweatshirt with full, plastic SBS zip with "autolock" metal pull, two zipped pockets, a multi-function breast pocket with concealed badge holder and LOCK SYSTEM concealed closing flap, reflective stripes on the shoulders, stretch rib cuffs and hem, double stitched seams on the collar, sleeves and hem, and reinforced neck tape. Water repellent fabric treatment.

#### Colors

**NAVY BLUE** 