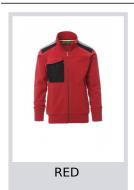

# **WORK 2.0**

001382-0001

Men's sweatshirt with full, plastic SBS zip with "autolock" metal pull, two zipped pockets, a multi-function breast pocket with concealed badge holder and LOCK SYSTEM concealed closing flap, reflective stripes on the shoulders, stretch rib cuffs and hem, double stitched seams on the collar, sleeves and hem, and reinforced neck tape. Water repellent fabric treatment.

#### Colors

**NAVY BLUE** 