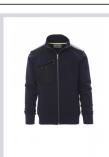

# **WORK 2.0**

001382-0001

Men's sweatshirt with full, plastic SBS zip with "autolock" metal pull, two zipped pockets, a multi-function breast pocket with concealed badge holder and LOCK SYSTEM concealed closing flap, reflective stripes on the shoulders, stretch rib cuffs and hem, double stitched seams on the collar, sleeves and hem, and reinforced neck tape. Water repellent fabric treatment.

#### Colors

**NAVY BLUE** 