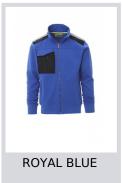

# **WORK 2.0**

001382-0001

Men's sweatshirt with full, plastic SBS zip with "autolock" metal pull, two zipped pockets, a multi-function breast pocket with concealed badge holder and LOCK SYSTEM concealed closing flap, reflective stripes on the shoulders, stretch rib cuffs and hem, double stitched seams on the collar, sleeves and hem, and reinforced neck tape. Water repellent fabric treatment.

#### Colors

**NAVY BLUE** 