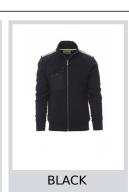

# **WORK 2.0**

001382-0001

Men's sweatshirt with full, plastic SBS zip with "autolock" metal pull, two zipped pockets, a multi-function breast pocket with concealed badge holder and LOCK SYSTEM concealed closing flap, reflective stripes on the shoulders, stretch rib cuffs and hem, double stitched seams on the collar, sleeves and hem, and reinforced neck tape. Water repellent fabric treatment.

#### Colors

**NAVY BLUE** 