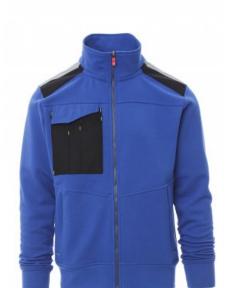

# **WORK 2.0**

001382-0001

Men's sweatshirt with full, plastic SBS zip with "autolock" metal pull, two zipped pockets, a multi-function breast pocket with concealed badge holder and LOCK SYSTEM concealed closing flap, reflective stripes on the shoulders, stretch rib cuffs and hem, double stitched seams on the collar, sleeves and hem, and reinforced neck tape. Water repellent fabric treatment.

**Composition:** 70% COTTON + 30% POLYESTER

**Appearance:** BRUSHED FLEECE

Weight: 300 GR/MQ

Sizes:

Packaging: 1/20

MADE IN: MADE IN PAKISTAN

**HS CODE:** 61102091